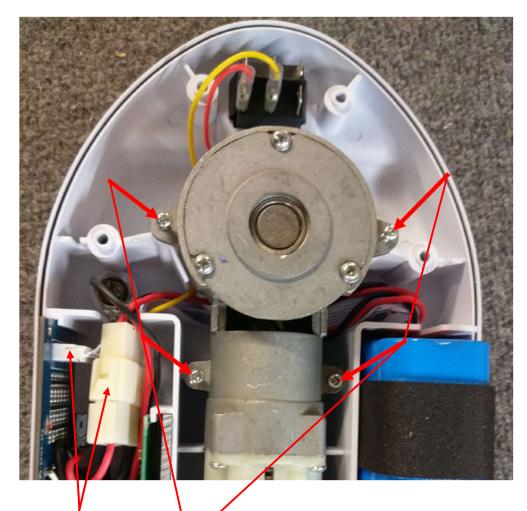

## **WINCHRITE BATTERY CHANGE OUT PROCEDURE:**

1-Unplug battery-two plugs:

2-Loosen four screws holding gearbox in place-lift upward slightly to allow batter wires to pass under.

3-Reprocess in reverse-thread battery wires under gearbox and install plugs.