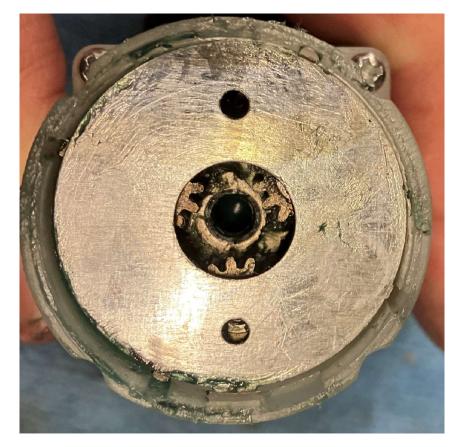

# WinchRite Gearbox Planetary Assembly

# STAGE 1-5 SMALLER GEARS, RING WITH CLEARANCE LIFT AROUND PERIMITER



## STAGE-2 INSTALL SHIM PLATE-NO HOLES OVER GEARS



### STAGE-3 INSTALL PLASTIC GEAR BODY-NOTE IMAGE SHOWS NEXT STAGE COMPLETE



#### **STAGE-4 INSTALL GEAR KEEPER RING**



# STAGE-5 INSTALL GEAR TRANSFER



## STAGE-6 INSTALL THE THREE SMALL GEARS LEFT ON THE SPINDLES



# STAGE-7 INSTALL STACK RING-SMOOTH RING



# STAGE-8 INSTALL GEAR TRANSFER



## STAGE-9 INSTALL THE GEAR RING WITH FOUR TABS



#### STAGE-10 INSTALL THREE LARGER GEARS ON SPINDLES



# STAGE-11 INSTALL SHIM PLATE WITH HOLES, SPIN TO LOCK



# **GEARBOX IS NOW READY TO INSTALL**