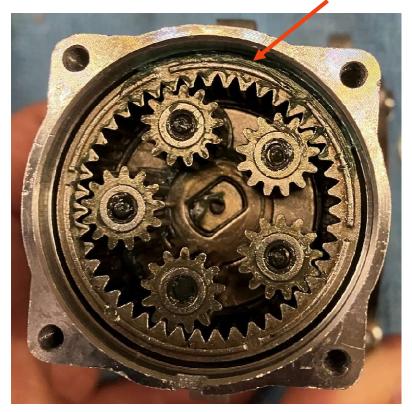

# WinchRite Gearbox Planetary Assembly

# STAGE 1-5 SMALLER GEARS, RING WITH CLEARANCE LIFT AROUND PERIMITER



## STAGE-2 INSTALL SHIM PLATE-NO HOLES OVER GEARS



### STAGE-3 INSTALL PLASTIC GEAR BODY-NOTE IMAGE SHOWS NEXT STAGE COMPLETE



#### **STAGE-4 INSTALL GEAR KEEPER RING**



# STAGE-5 INSTALL GEAR TRANSFER



## STAGE-6 INSTALL THE THREE SMALL GEARS LEFT ON THE SPINDLES



# STAGE-7 INSTALL STACK RING-SMOOTH RING



# STAGE-8 INSTALL GEAR TRANSFER



## STAGE-9 INSTALL THE GEAR RING WITH FOUR TABS



#### STAGE-10 INSTALL THREE LARGER GEARS ON SPINDLES



# STAGE-11 INSTALL SHIM PLATE WITH HOLES, SPIN TO LOCK



# **GEARBOX IS NOW READY TO INSTALL**