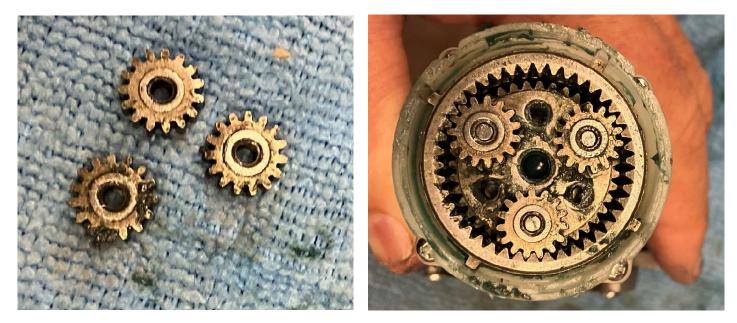

## STAGE-6 INSTALL THE THREE SMALL GEARS LEFT ON THE SPINDLES

#### STAGE-10 INSTALL THREE LARGER GEARS ON SPINDLES