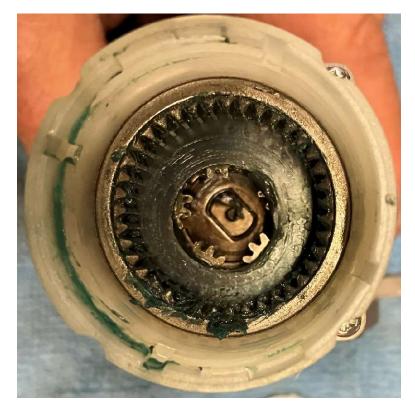

# WinchRite Gearbox Planetary Assembly

# STAGE 1-5 SMALLER GEARS, RING WITH CLEARANCE LIFT AROUND PERIMITER



## STAGE-2 INSTALL SHIM PLATE-NO HOLES OVER GEARS



### STAGE-3 INSTALL PLASTIC GEAR BODY-NOTE IMAGE SHOWS NEXT STAGE COMPLETE



#### **STAGE-4 INSTALL GEAR KEEPER RING**



# STAGE-5 INSTALL GEAR TRANSFER



## STAGE-6 INSTALL THE THREE SMALL GEARS LEFT ON THE SPINDLES



# STAGE-7 INSTALL STACK RING-SMOOTH RING



# STAGE-8 INSTALL GEAR TRANSFER



## STAGE-9 INSTALL THE GEAR RING WITH FOUR TABS



#### STAGE-10 INSTALL THREE LARGER GEARS ON SPINDLES



# STAGE-11 INSTALL SHIM PLATE WITH HOLES, SPIN TO LOCK



# **GEARBOX IS NOW READY TO INSTALL**