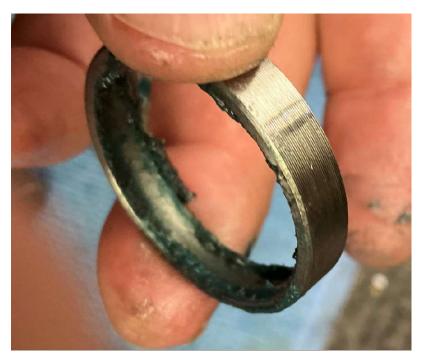

# WinchRite Gearbox Planetary Assembly

# STAGE 1-5 SMALLER GEARS, RING WITH CLEARANCE LIFT AROUND PERIMITER



## STAGE-2 INSTALL SHIM PLATE-NO HOLES OVER GEARS



### STAGE-3 INSTALL PLASTIC GEAR BODY-NOTE IMAGE SHOWS NEXT STAGE COMPLETE



#### **STAGE-4 INSTALL GEAR KEEPER RING**



# STAGE-5 INSTALL GEAR TRANSFER



## STAGE-6 INSTALL THE THREE SMALL GEARS LEFT ON THE SPINDLES



# STAGE-7 INSTALL STACK RING-SMOOTH RING



# STAGE-8 INSTALL GEAR TRANSFER



## STAGE-9 INSTALL THE GEAR RING WITH FOUR TABS



#### STAGE-10 INSTALL THREE LARGER GEARS ON SPINDLES



# STAGE-11 INSTALL SHIM PLATE WITH HOLES, SPIN TO LOCK



# **GEARBOX IS NOW READY TO INSTALL**