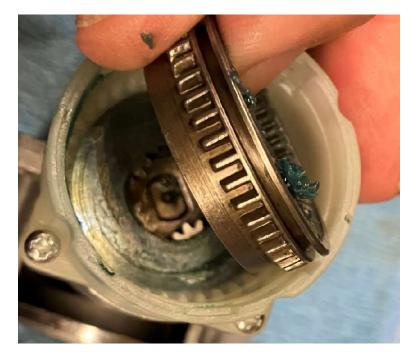

# WinchRite Gearbox Planetary Assembly

# STAGE 1-5 SMALLER GEARS, RING WITH CLEARANCE LIFT AROUND PERIMITER



## STAGE-2 INSTALL SHIM PLATE-NO HOLES OVER GEARS



### STAGE-3 INSTALL PLASTIC GEAR BODY-NOTE IMAGE SHOWS NEXT STAGE COMPLETE



#### **STAGE-4 INSTALL GEAR KEEPER RING**



# STAGE-5 INSTALL GEAR TRANSFER



## STAGE-6 INSTALL THE THREE SMALL GEARS LEFT ON THE SPINDLES



# STAGE-7 INSTALL STACK RING-SMOOTH RING



# STAGE-8 INSTALL GEAR TRANSFER



## STAGE-9 INSTALL THE GEAR RING WITH FOUR TABS



#### STAGE-10 INSTALL THREE LARGER GEARS ON SPINDLES



# STAGE-11 INSTALL SHIM PLATE WITH HOLES, SPIN TO LOCK



# **GEARBOX IS NOW READY TO INSTALL**