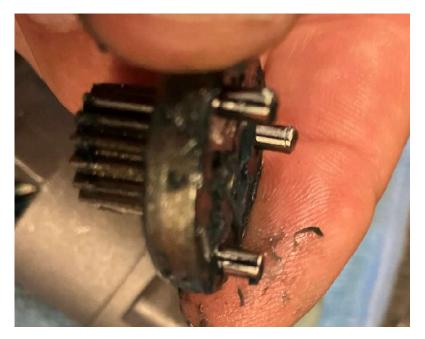

# WinchRite Gearbox Planetary Assembly

# STAGE 1-5 SMALLER GEARS, RING WITH CLEARANCE LIFT AROUND PERIMITER



## STAGE-2 INSTALL SHIM PLATE-NO HOLES OVER GEARS



### STAGE-3 INSTALL PLASTIC GEAR BODY-NOTE IMAGE SHOWS NEXT STAGE COMPLETE



#### **STAGE-4 INSTALL GEAR KEEPER RING**



# STAGE-5 INSTALL GEAR TRANSFER



## STAGE-6 INSTALL THE THREE SMALL GEARS LEFT ON THE SPINDLES



# STAGE-7 INSTALL STACK RING-SMOOTH RING



# STAGE-8 INSTALL GEAR TRANSFER



## STAGE-9 INSTALL THE GEAR RING WITH FOUR TABS



#### STAGE-10 INSTALL THREE LARGER GEARS ON SPINDLES



# STAGE-11 INSTALL SHIM PLATE WITH HOLES, SPIN TO LOCK



# **GEARBOX IS NOW READY TO INSTALL**