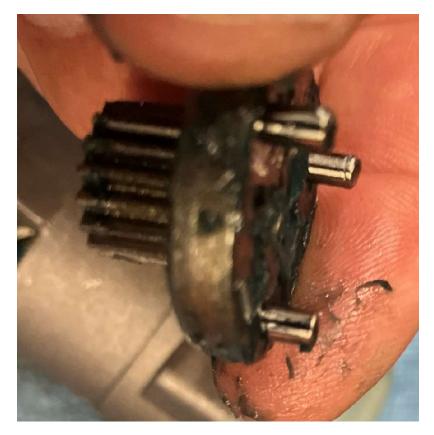

# WinchRite Gearbox Planetary Assembly

# STAGE 1-5 SMALLER GEARS, RING WITH CLEARANCE LIFT AROUND PERIMITER



## STAGE-2 INSTALL SHIM PLATE-NO HOLES OVER GEARS



### STAGE-3 INSTALL PLASTIC GEAR BODY-NOTE IMAGE SHOWS NEXT STAGE COMPLETE



#### **STAGE-4 INSTALL GEAR KEEPER RING**



# STAGE-5 INSTALL GEAR TRANSFER



## STAGE-6 INSTALL THE THREE SMALL GEARS LEFT ON THE SPINDLES



# STAGE-7 INSTALL STACK RING-SMOOTH RING



# STAGE-8 INSTALL GEAR TRANSFER



## STAGE-9 INSTALL THE GEAR RING WITH FOUR TABS



#### STAGE-10 INSTALL THREE LARGER GEARS ON SPINDLES



# STAGE-11 INSTALL SHIM PLATE WITH HOLES, SPIN TO LOCK



# **GEARBOX IS NOW READY TO INSTALL**