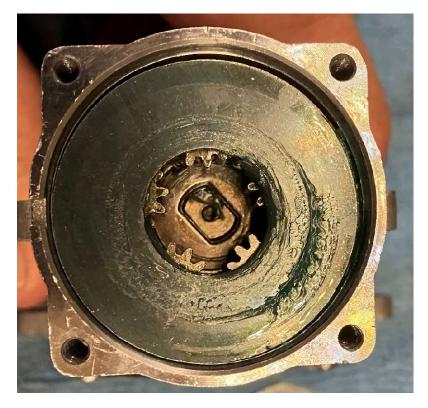

# WinchRite Gearbox Planetary Assembly

# STAGE 1-5 SMALLER GEARS, RING WITH CLEARANCE LIFT AROUND PERIMITER



## STAGE-2 INSTALL SHIM PLATE-NO HOLES OVER GEARS



### STAGE-3 INSTALL PLASTIC GEAR BODY-NOTE IMAGE SHOWS NEXT STAGE COMPLETE



#### **STAGE-4 INSTALL GEAR KEEPER RING**



# STAGE-5 INSTALL GEAR TRANSFER



## STAGE-6 INSTALL THE THREE SMALL GEARS LEFT ON THE SPINDLES



# STAGE-7 INSTALL STACK RING-SMOOTH RING



# STAGE-8 INSTALL GEAR TRANSFER



## STAGE-9 INSTALL THE GEAR RING WITH FOUR TABS



#### STAGE-10 INSTALL THREE LARGER GEARS ON SPINDLES



# STAGE-11 INSTALL SHIM PLATE WITH HOLES, SPIN TO LOCK



# **GEARBOX IS NOW READY TO INSTALL**