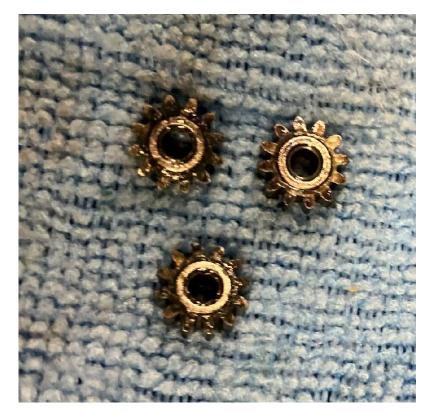

## STAGE-6 INSTALL THE THREE SMALL GEARS LEFT ON THE SPINDLES

#### STAGE-10 INSTALL THREE LARGER GEARS ON SPINDLES