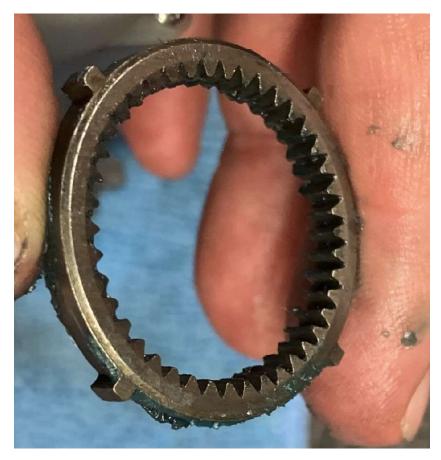

# WinchRite Gearbox Planetary Assembly

# STAGE 1-5 SMALLER GEARS, RING WITH CLEARANCE LIFT AROUND PERIMITER



## STAGE-2 INSTALL SHIM PLATE-NO HOLES OVER GEARS



### STAGE-3 INSTALL PLASTIC GEAR BODY-NOTE IMAGE SHOWS NEXT STAGE COMPLETE



#### **STAGE-4 INSTALL GEAR KEEPER RING**



# STAGE-5 INSTALL GEAR TRANSFER



## STAGE-6 INSTALL THE THREE SMALL GEARS LEFT ON THE SPINDLES



# STAGE-7 INSTALL STACK RING-SMOOTH RING



# STAGE-8 INSTALL GEAR TRANSFER



## STAGE-9 INSTALL THE GEAR RING WITH FOUR TABS



#### STAGE-10 INSTALL THREE LARGER GEARS ON SPINDLES



# STAGE-11 INSTALL SHIM PLATE WITH HOLES, SPIN TO LOCK



# **GEARBOX IS NOW READY TO INSTALL**